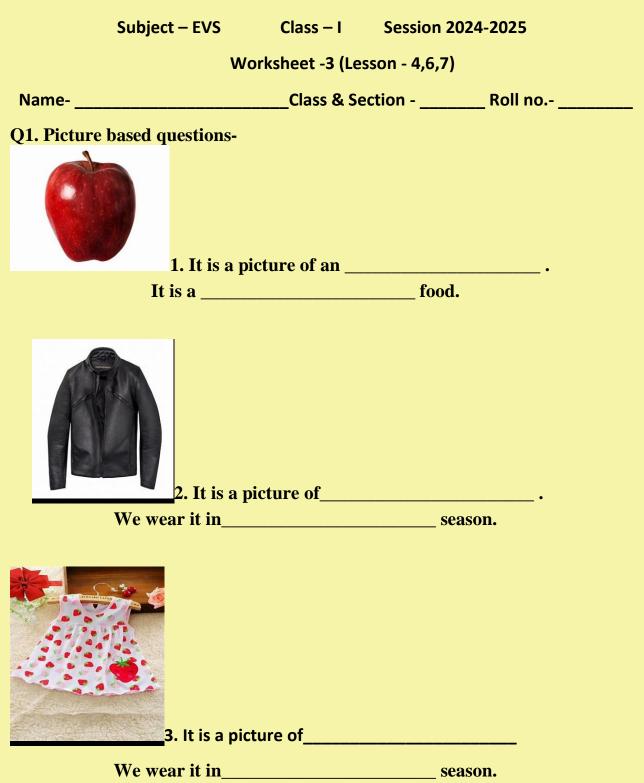

#### **BCM SCHOOL Chandigarh Road Ludhiana**

A Senior Secondary School of BCM Foundation Affiliated to CBSE New Delhi

4. It is a picture of\_\_\_\_\_\_.

It is a \_\_\_\_\_\_ food.