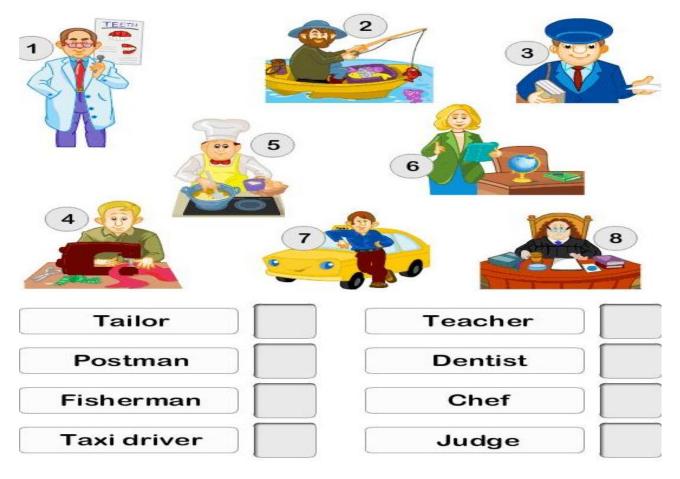

letters, aerograms, Television. | tion and Mass Communication: Newspaper, postcards    |
|                                                                                                      |                                                      |
|                                                                                                      |                                                      |
|                                                                                                      |                                                      |
|                                                                                                      |                                                      |

## (IV) Write the number in the box to match the correct occupation:



## (V) Identify the following and answer the given questions:



- 1. What is shown in the picture? \_\_\_\_\_
  - 2. Should we eat such food? Why/Why not?

\_\_\_\_\_

| hit 80k cases in single day India's outreach plan India's outreach India's out | est 31, 200      | Monday, August 3                        |                                                                                                                                                                                                                              | n au                                             | mitorona ontre