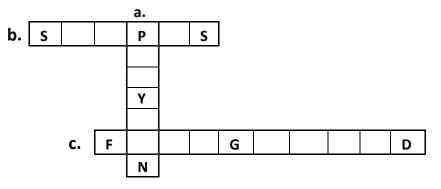

# VI. Solve the crossword puzzle with the help of given clues.

- a) It is a closed shape with many sides.
- b) This group contains shapes in paint.
- c) This is the colour in the front.