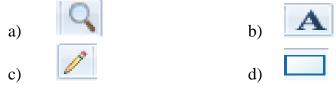

#### I. Choose the correct option.

1. Which of the following tools is used to draw with a freehand ?

- 2. Which of the following options is selected from the from the file tab to save a document ?
  - a) New b) Open
  - c) Save As d) Create