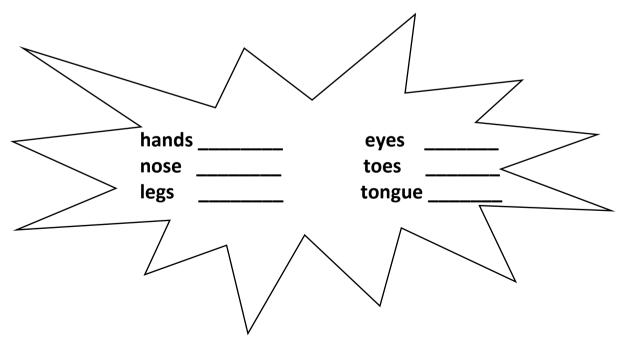

## **BCM SCHOOL Chandigarh Road Ludhiana A Senior Secondary School of BCM Foundation**

| Affiliated to CBSE New Delhi |                         |                   |  |  |
|------------------------------|-------------------------|-------------------|--|--|
| Subject – EVS                | Class – I               | Session 2024-2025 |  |  |
| $\mathbf{W}$                 | orksheet -1 (Lesson -1  | ,2)               |  |  |
| Name                         | Class & Section         | Roll no           |  |  |
|                              |                         |                   |  |  |
| A. Name the parts of         | f the body that rhyme v | with these words: |  |  |
| 1) SAND                      |                         |                   |  |  |
| 2) ROSE                      |                         |                   |  |  |
| 3) REST                      |                         |                   |  |  |
| B. Let's name the boo        | dy parts:               |                   |  |  |
|                              |                         |                   |  |  |
| C. Fill in the blanks w      | with the correct word:  |                   |  |  |
| <b>1)</b> We have            | eyes. (three/tv         | vo)               |  |  |
| 2) We walk with ou           | ır (leg                 | gs/knees)         |  |  |
| <b>3)</b> We have            | toes in all. (te        | en/two)           |  |  |